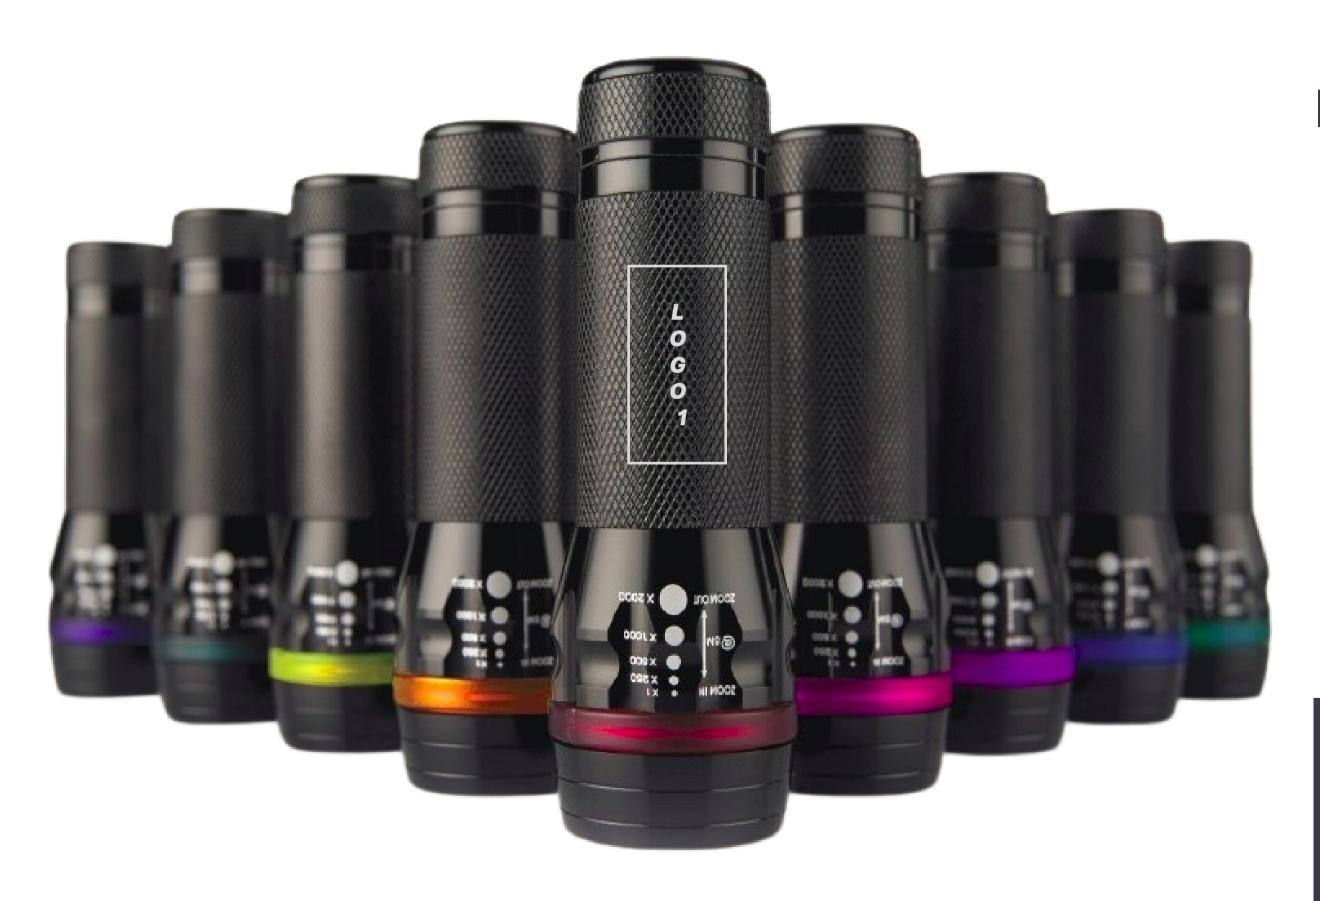

# STANDARD FOR MARKING / FLASHLIGHT COLORADO

PRODUCT CODE: MT01

LASER ENGRAVING (L3)

maximum marking size, logo 1 3,5 x 1,3 cm

PREPARATION ROOM: visualization, machine settings.

The actual maximum print size depends on the proportions of the logotype.