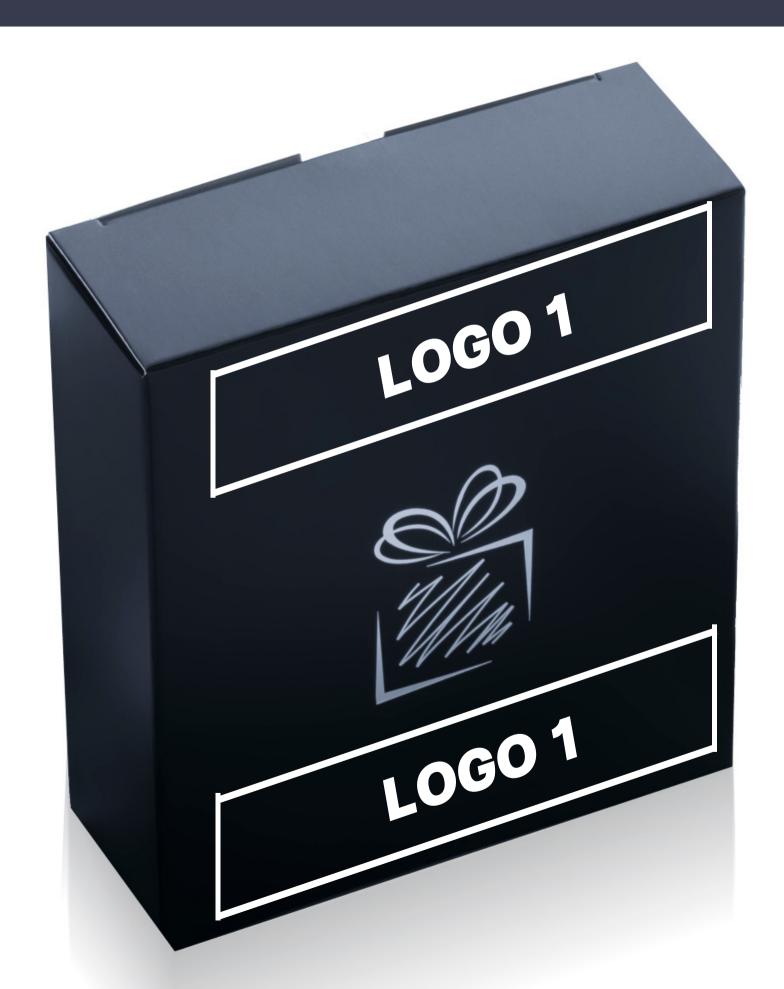

## STANDARD FOR MARKING / SET BOX FOR MSET

PRODUCT CODE: BOXC8

#### **PAD PRINTING (T1)**

### maximum marking size, logo 1

7 x 2 cm

6 x 3 cm

5 x 3,5 cm

max. 4 colors\*

\* the use of more than 1 color depends on the design of the logotype. For consultation with the Labeling Department.

#### Additional information, pad printing

1.\* The use of more than 1 color depends on the design of the logotype. It is possible to mark up to 4 colors, provided that the colors do not overlap. For consultation with the Labeling Department.

#### PREPARATION ROOM: visualization, machine settings.

The actual maximum print size depends on the proportions of the logotype.