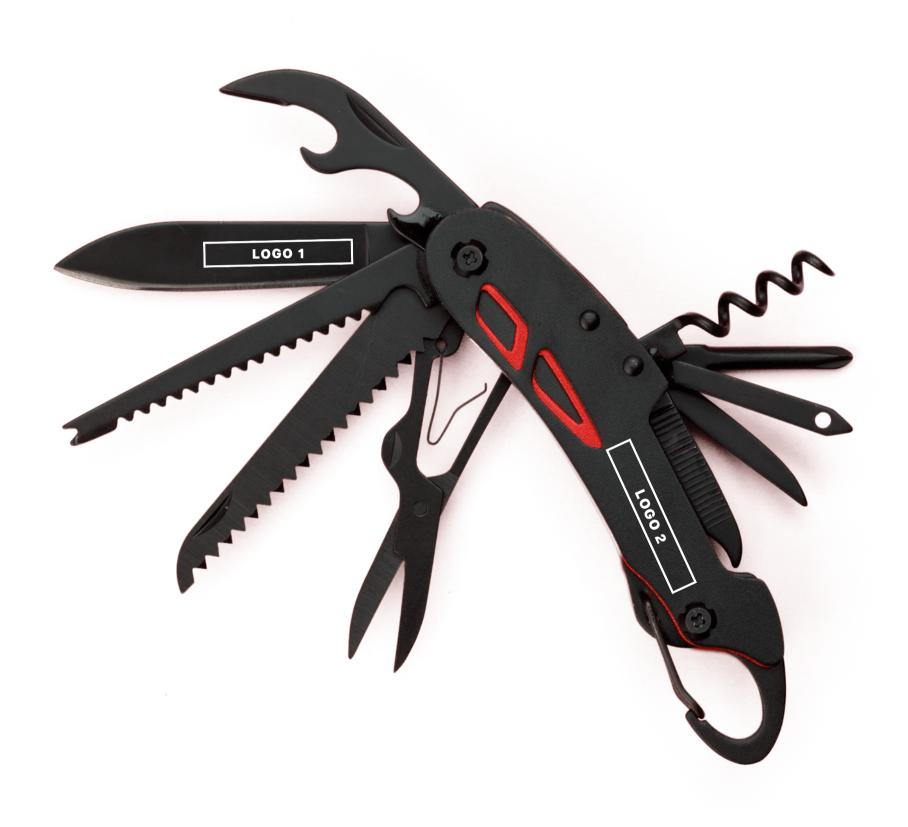

# STANDARD FOR MARKING / POCKET KNIFE OPTIMA

PRODUCT CODE: MA03T

### LASER ENGRAVING (L3)

maximum marking size,  $\log 01$  2 x 0,7 cm

maximum marking size, logo2 2,2 x 1,2 cm

PREPARATION ROOM: visualization, machine settings.

The actual maximum print size depends on the proportions of the logotype.